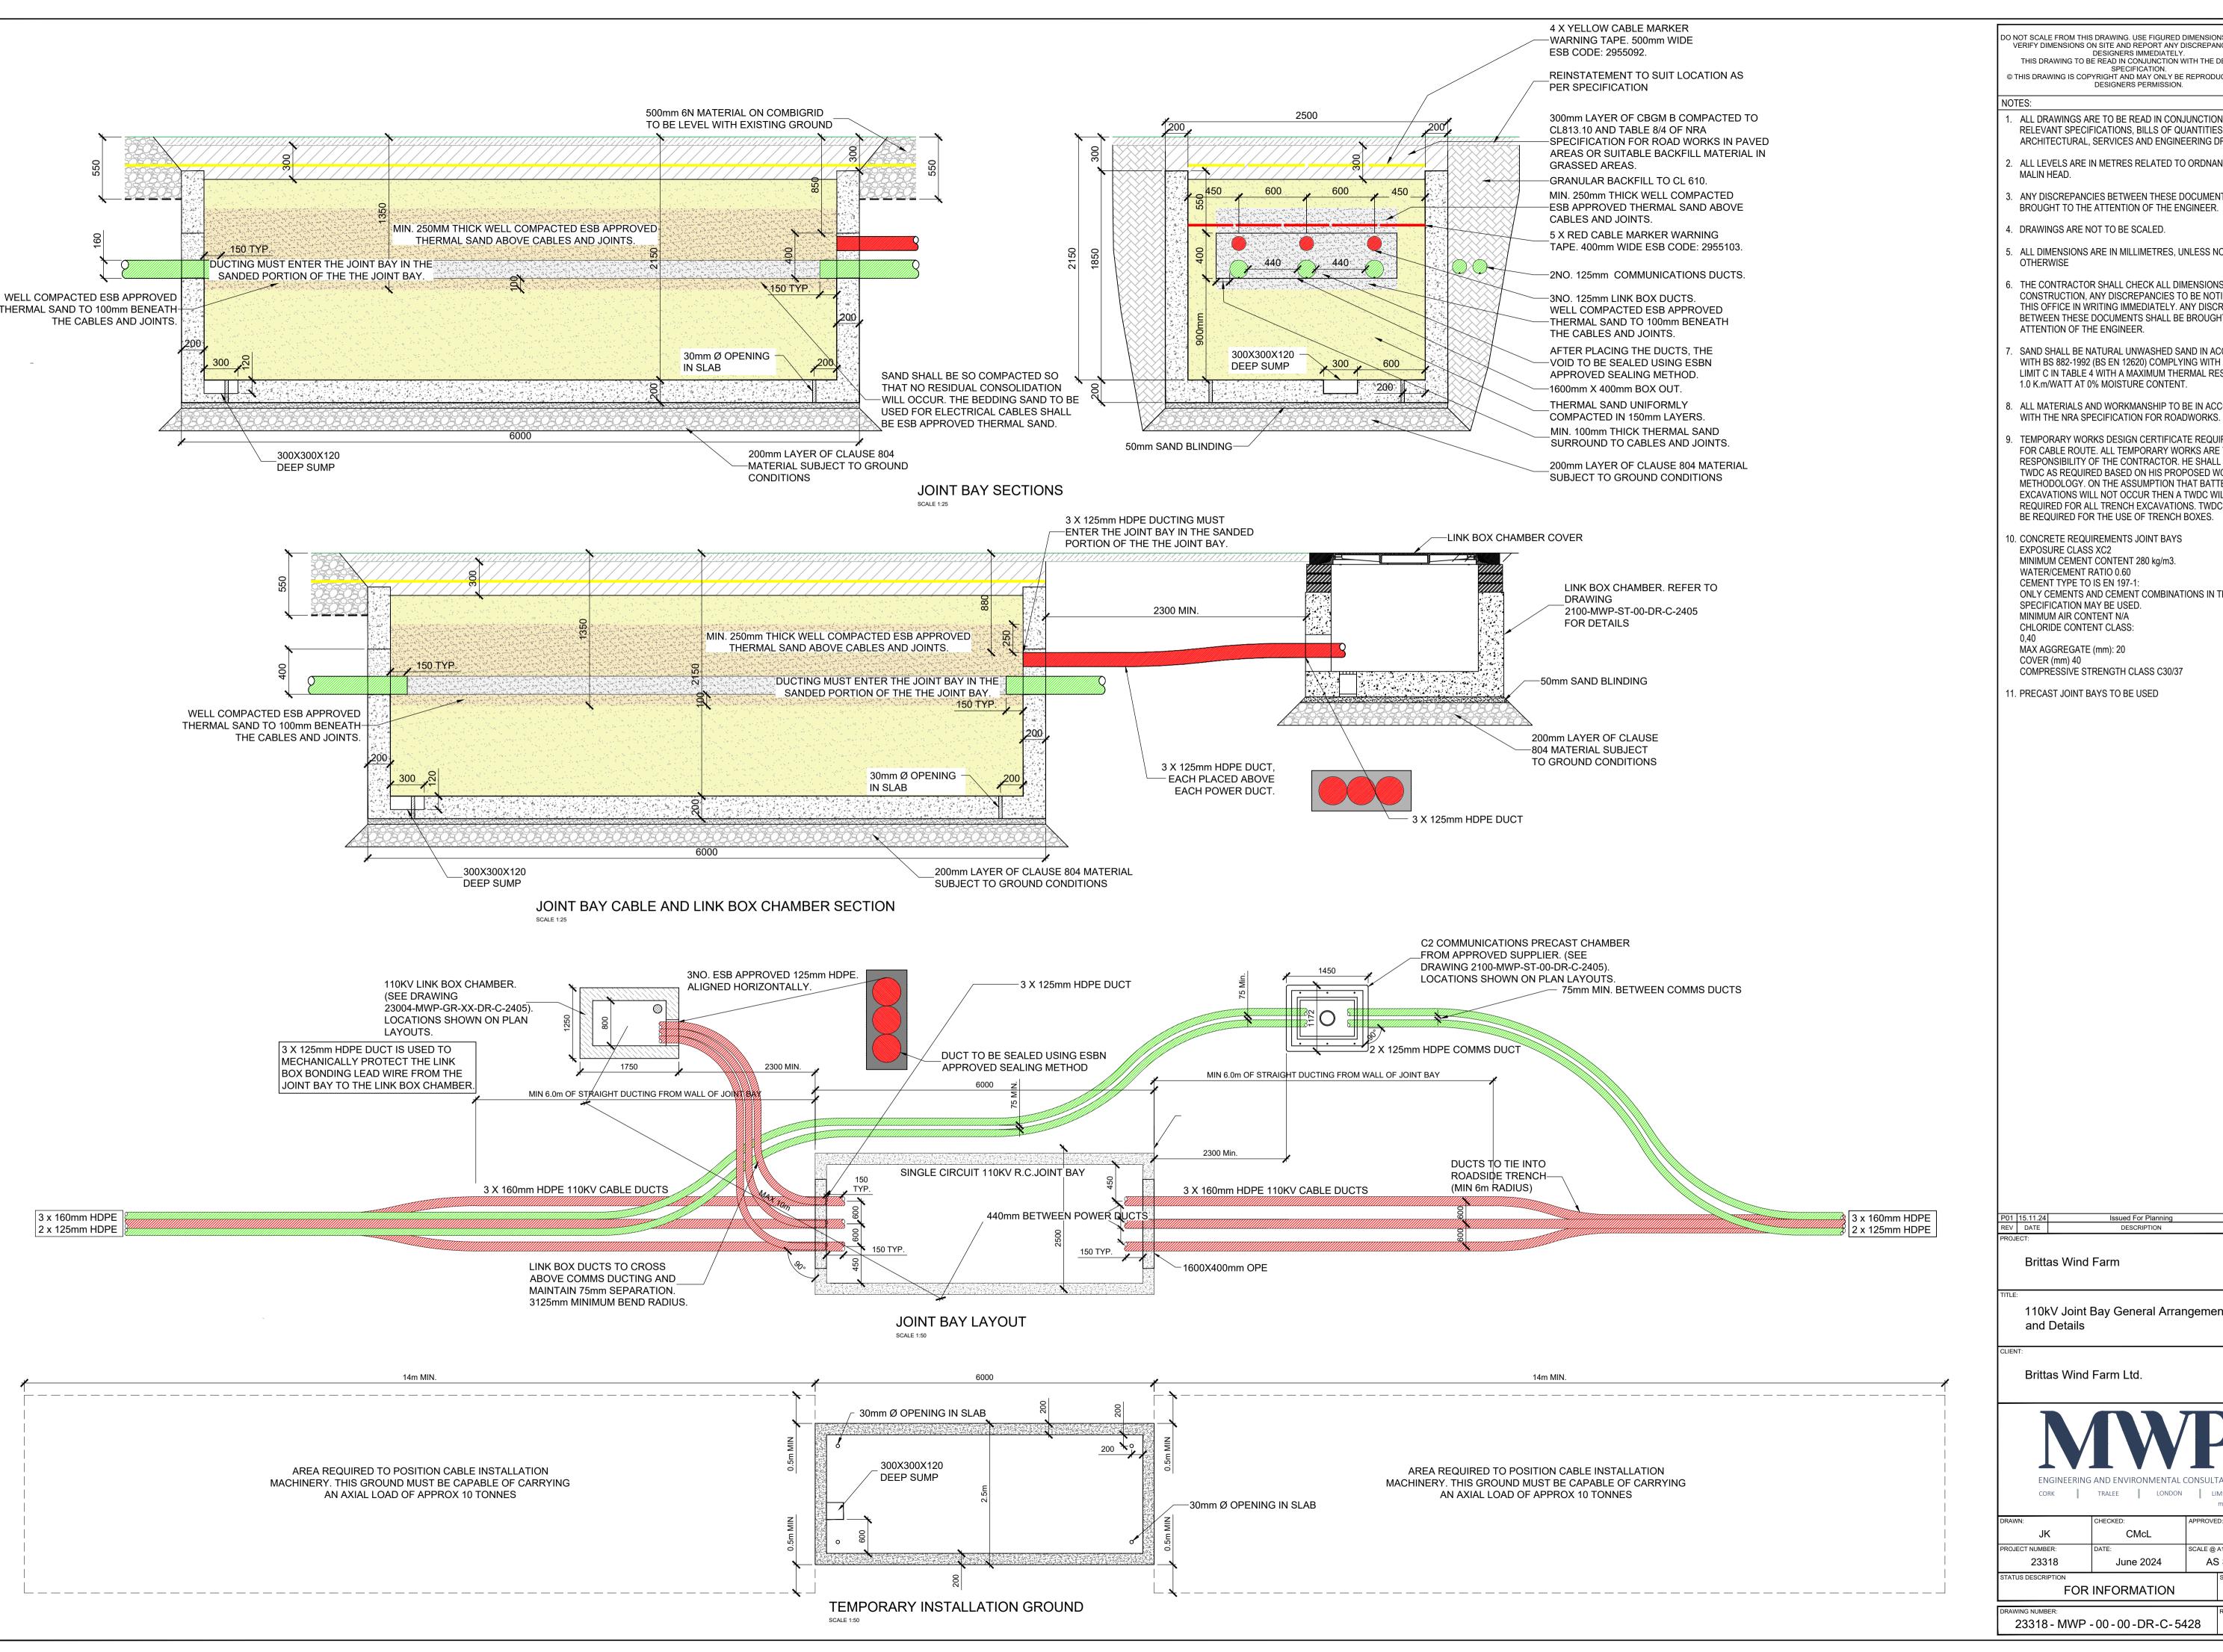

- . ALL LEVELS ARE IN METRES RELATED TO ORDNANCE DATUM MALIN HEAD.
- 3. ANY DISCREPANCIES BETWEEN THESE DOCUMENTS SHALL BE
- 4. DRAWINGS ARE NOT TO BE SCALED.
- 5. ALL DIMENSIONS ARE IN MILLIMETRES, UNLESS NOTED
- 6. THE CONTRACTOR SHALL CHECK ALL DIMENSIONS PRIOR TO CONSTRUCTION, ANY DISCREPANCIES TO BE NOTIFIED TO THIS OFFICE IN WRITING IMMEDIATELY. ANY DISCREPANCIES BETWEEN THESE DOCUMENTS SHALL BE BROUGHT TO THE ATTENTION OF THE ENGINEER.
- . SAND SHALL BE NATURAL UNWASHED SAND IN ACCORDANCE WITH BS 882-1992 (BS EN 12620) COMPLYING WITH GRADING LIMIT C IN TABLE 4 WITH A MAXIMUM THERMAL RESISTIVITY OF 1.0 K.m/WATT AT 0% MOISTURE CONTENT.
- 8. ALL MATERIALS AND WORKMANSHIP TO BE IN ACCORDANCE WITH THE NRA SPECIFICATION FOR ROADWORKS.
- . TEMPORARY WORKS DESIGN CERTIFICATE REQUIREMENTS FOR CABLE ROUTE. ALL TEMPORARY WORKS ARE THE RESPONSIBILITY OF THE CONTRACTOR. HE SHALL PROCURE A TWDC AS REQUIRED BASED ON HIS PROPOSED WORKS METHODOLOGY. ON THE ASSUMPTION THAT BATTERING OF EXCAVATIONS WILL NOT OCCUR THEN A TWDC WILL BE REQUIRED FOR ALL TRENCH EXCAVATIONS. TWDCS WILL ALSO BE REQUIRED FOR THE USE OF TRENCH BOXES.
- 10. CONCRETE REQUIREMENTS JOINT BAYS EXPOSURE CLASS XC2 MINIMUM CEMENT CONTENT 280 kg/m3. WATER/CEMENT RATIO 0.60 CEMENT TYPE TO IS EN 197-1: ONLY CEMENTS AND CEMENT COMBINATIONS IN THIS SPECIFICATION MAY BE USED. MINIMUM AIR CONTENT N/A CHLORIDE CONTENT CLASS: MAX AGGREGATE (mm): 20 COVER (mm) 40 COMPRESSIVE STRENGTH CLASS C30/37
- 11. PRECAST JOINT BAYS TO BE USED

Brittas Wind Farm

110kV Joint Bay General Arrangement

Brittas Wind Farm Ltd.

| DRAWN:             | CHECKED:  | APPROVED:   |         |
|--------------------|-----------|-------------|---------|
| JK                 | CMcL      | PC          |         |
| PROJECT NUMBER:    | DATE:     | SCALE @ A1: |         |
| 23318              | June 2024 | AS SHOWN    |         |
| STATUS DESCRIPTION |           |             | STATUS: |
| FOR INFORMATION    |           |             | S2      |